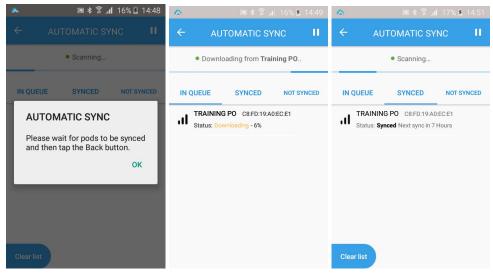

3. A prompt will remind you to, "Please wait for pods to be synced and then tap the back button." Please select "OK" to proceed. You will see that your pod will appear in the "IN QUEUE" list. You must then wait for the syncing percentage to load to 100%. Once synced, your pod will appear in the "SYNCED" list. If the pod appears in the "NOT SYNCED" list, please tap on it to restart the syncing process.

\*Please note that syncing is paused when your screen blacks out. Please touch your screen when this happens to ensure that the sync completes.

4. When your pod is synced select the back arrow in the top left hand corner to navigate back to eLABS. You can now select "Proceed" to complete your delivery.