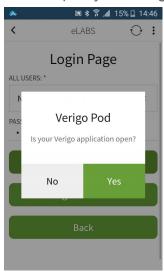

You will be asked to synchronize your Verigo pod with every delivery. At the
end of your delivery after you have received the confirmation details from the
person you delivered to, you will be automatically navigated to Verigo
application when you select "Proceed".