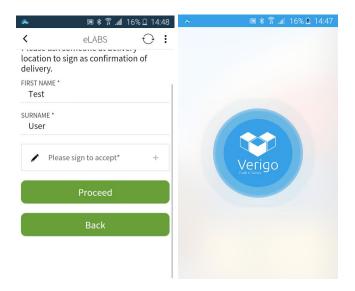

You will be asked to synchronize your Verigo pod with every delivery. At the
end of your delivery after you have received the confirmation details from the
person you delivered to, you will be automatically navigated to Verigo
application when you select "Proceed".