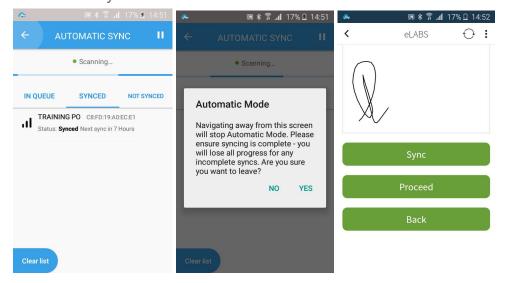

3. A prompt will remind you to, "Please wait for pods to be synced and then tap the back button." Please select "OK" to proceed. You will see that your pod will appear in the "IN QUEUE" list. You must then wait for the syncing percentage to load to 100%. Once synced, your pod will appear in the "SYNCED" list. If the pod appears in the "NOT SYNCED" list, please tap on it to restart the syncing process.

\*Please note that syncing is paused when your screen blacks out. Please touch your screen when this happens to ensure that the sync completes.

4. When your pod is synced select the back arrow in the top left hand corner to navigate back to eLABS. You can now select "Proceed" to complete your delivery.