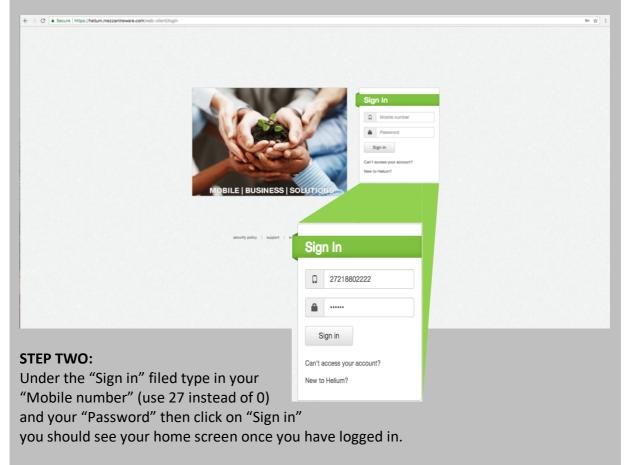

## **STEP ONE:**

In your web browser type the following url: https://helium.mezzanineware.com/web-login you should see the "Login" web.